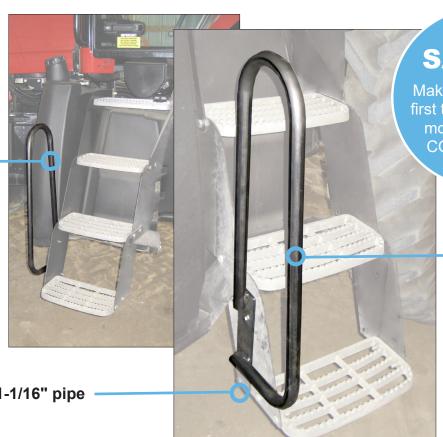

## Case IH/IH Handrail MX Magnum Series

Black PN: 3350

Mounts to the left side of original step (when facing cab from the ground)

**SAFETY** 

Makes climbing the first two steps much more SAFE and **CONVENIENT!** 

> Powder coat finish for added durability and wear

Made of 1-1/16" pipe